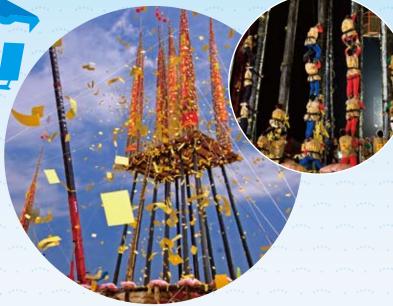

#### 台湾美食節

夏に催されるグルメフェスティバル。

開催期間 8月

会場と台北市ほか各地

多数の熱気球が一同に集う祭典。 ライブや体験プログラムなど充実。

開催期間 6月1日~8月11日

会 場 台東県鹿野郷高台