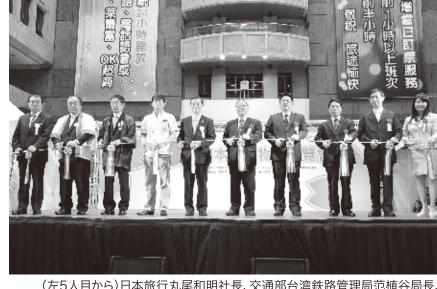

# 日本物産博覧会 台湾人観光客誘致に60団体が参加

(左5人目から)日本旅行丸尾和明社長、交通部台湾鉄路管理局范植谷局長、 交通部観光局劉喜臨副局長、台湾観光協会東京事務所江明清所長

台湾観光協会と日本旅行は5月17日、台 156万人。双方向の関係になっている。よりそ 北駅で「2013日本物産博覧会」を開催した。 れを相互の交流を拡大させていくことが、人 魅力に溢れた日本の姿を台湾の人々に紹介 的交流または経済交流に繋がっていくので するこの催しには、日本全国から自治体や企はないかと考えている」と開催理由を語った。 業ら60団体が参加し、台湾人旅行客の呼び 込みを行なった。