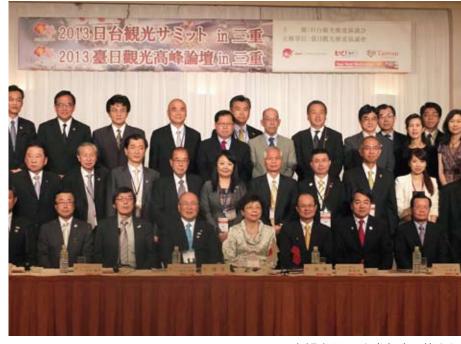

## ~相互交流400万人目標で合意~

日台観光サミット参加者の皆さん

日台観光推進協議会(西田厚聰会長)は5月31日、三重 最高となりました。背景には、2011年に発効したオープン 県志摩市の合歓の郷ホテル&リゾートで「2013日台観光 スカイ協定により、日台間で多くの航空路線が開設された サミットin三重」を開催した。日台双方の関係者214人が参 ことがあります。これは今年も続いています。今回のサミット 加して相互交流に向けた協議が行われた。今回は2016年 では、日台の目標も視野に入れながら観光業界のトップの までに相互交流人口400万人の実現に向けた「日台観光 皆さんといかにして双方向の需要を創出していくか議論を サミット三重宣言」に合意するなどの目標設定が行われた。 深めたいと思います」と述べた。

「日台観光サミット」は、台湾からの訪日旅行及び日本か らの訪台旅行双方の促進を目的とし、当初、相互交流人口 珍会長は「昨年、我々が目標とした『延べ300万人』にはわ 300万人の実現を目標に2008年より開かれている。第1回 ずかに届かず、業界関係者の多くは無念に感じていると思 は台湾の台北市の開催でその後、静岡県、南投県(台湾)、 います。しかしこの実績は皆様方の努力があってこその成 石川県、花蓮県(台湾)と交互で開催されている。今回の開 長だと言えます。近年の台日観光交流は、人数の増加だけ 催地は三重県。今年で6年目になる。今年のサミットは、旅でなく、形態も多種多様な様相を呈しています。例えば『ラ 行会社、観光団体や自治体関係者などが参加して行われ ンタン祭』と『よさこいソーラン』、東京スカイツリーと台北