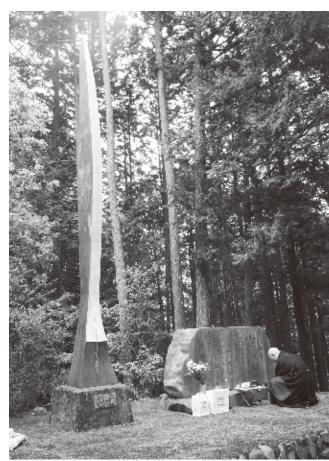

# 東京台湾の会ら三団体が「台湾人戦没者慰霊碑」参詣

慰霊碑・慰霊塔の前で記念撮影を行う参加者

の会の三団体約30人は5月28日、東京・奥 建つ台湾人戦没者の慰霊碑・慰霊塔を参詣

東京台湾の会、台湾協会、日本李登輝友 多摩町の小河内ダム(奥多摩湖)峰谷右岸に

よって尊い命をうしなわれたことを深く心にき同し、共催となった。 ざみ、永久に語り伝えます どうぞ 安らかに 国の補償等がなされなかった」ことに義憤を 感じ、建立にふさわしい地を探し求め、台湾 の日月潭に類似する風景が望める「峰谷地 区」に白羽の矢を立てたという。

昭和50年以降、昭和61年頃まで、慰霊 かなければ」と参加者に呼びかけ 奉仕会、台湾協会、亜東関係協会、東京華僑)た。 総会の代表者などが集まり、慰霊祭や午餐 会などを開催していたが、関係者の高齢化な 台湾人戦没者の慰霊祭の歴史

慰霊碑は、台湾出身戦没者慰霊奉仕会 のものの存在すら記憶から消えかけていた。 (故・越山康委員長)が昭和50年8月15日 その状況を東京台湾の会が知り、3年前から に完成させた。碑文には「台湾出身の戦没者 再び慰霊祭が実施されるようになった。今回 の方々 あなた方がかつてわが国の戦争に は台湾協会、日本李登輝友の会が趣旨に賛 た、台湾出身戦没者慰霊碑・慰霊塔の建立

慰霊祭は現地で行われた。臨済禅宗 地蔵 永眠して下さい」と刻まれている。その後、昭 院 大井博文住職の読経のなか、参加者は線 和53年11月に高砂族の"蛮刀"をかたどっ 香を手向け、焼香を行った。直後には、歌手 た慰霊塔が完成した。故人で弁護士だった 古川精一さんによる鎮魂歌「海行かば」の独 越山康さんは「台湾人戦没者に対する日本唱があった。その後、現地近隣の民宿旅館のなかで、前述・臨済禅宗地蔵院住職及び江 「馬頭館」で懇親会が催された。冒頭、共催三 団体の代表の挨拶があり、喜久四郎東京台 湾の会会長は慰霊碑の碑文を読み上げ「慰

> 来賓挨拶は、一般社団法人亜東親善協会 大江康弘会長代理(村上育雄政策秘書)。ま 経緯を台湾協会の根井洌理事が、「(慰霊 碑・慰霊塔の)環境整備に関する奥多摩町へ の要望について」を三宅教雄東京合湾の会 顧問が説明した。

> 乾杯の音頭は呉正男さん。和やかな懇談 の島児玉神社山本白鳥宮司の話があった。 東京台湾の会多井昭憲事務局長の閉会の 挨拶で一行は帰途に着いた。

慰霊碑・慰霊塔全景