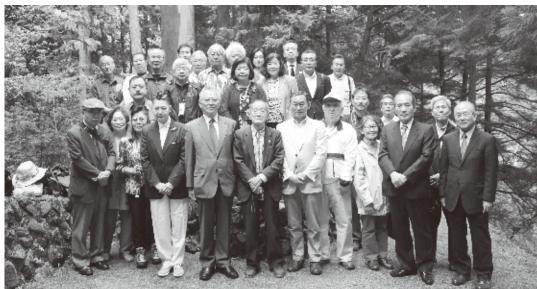

# 東京台湾の会ら三団体が「台湾人戦没者慰霊碑」参詣

慰霊碑・慰霊塔の前で記念撮影を行う参加者

の会の三団体約30人は5月28日、東京・奥 建つ台湾人戦没者の慰霊碑・慰霊塔を参詣

東京台湾の会、台湾協会、日本李登輝友 多摩町の小河内ダム(奥多摩湖)峰谷右岸に

よって尊い命をうしなわれたことを深く心にき同し、共催となった。 ざみ、永久に語り伝えます どうぞ 安らかに 国の補償等がなされなかった」ことに義憤を 感じ、建立にふさわしい地を探し求め、台湾 の日月潭に類似する風景が望める「峰谷地 区」に白羽の矢を立てたという。