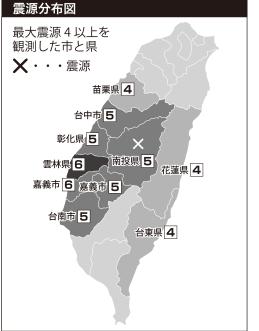

## 台湾中部のM6.3の地震で 少なくとも3人死亡1人不明

時43分ごろ、台湾中部南投県仁愛郷を震 源とするマグニチュード6.3の地震が発生 した。震源の深さは10キロと推定される。 この地震で雲林県草嶺で震度6を観測。 南投県日月潭、彰化県二水、彰化市、嘉義

県阿里山、嘉義市、台中市大肚、台南市で震 度5。台北市、高雄市でも震度3を観測した。 この地震により各地で落石や土砂崩れが発 生。南投県と嘉義県の三ヶ所で落石の直撃 により3人が死亡、1人が行方不明となった。 3日発行の大衆紙「アップルデイリー」は「山 全体が揺れた」と土砂崩れの瞬間を映した 写真入りの記事を一面で報じた。

このほか南投県竹山では投49線(県道に 相当)が落石により寸断され、住民と観光客 などが孤立。軍隊が出動し夜を徹しての復旧 作業が行われた。また交通機関については 台湾高速鉄道では瞬間的な停電が発生し、 一時運転を見合わせた。台湾鉄路集集線も 落石のため一時不通となったが、いずれも2 日午後7時前までに復旧した。

震源の南投県仁愛郷は、今年3月27日に もマグニチュード6.1の地震が発生しており、 中央気象局の発表によると、6月2日13 日月潭で震度5を観測しているほか、1999年 に2400人以上の死者を出した921台湾大 地震の震源も近い。中央気象局は6月2日午 後に「今年最大の地震」としながらも「通常の エネルギー放出である」との見解も示した。

## 南投県の地震で死者4人 専門家ら再発の可能性を示唆

6月2日に発生した南投県を震源とする 地震は活断層から発するエネルギーが同じ 大震度6を観測した南投を中心に落石な 言及は避けた。 どで4人が死亡したほか、19人が負傷、う

した327地震(震源地は南投県日月潭、死 者1人)と今回の602地震は関連性があ り、近い将来マグニチュード6以上の地震う。 が再び発生する可能性がある」として警戒 センターの郭鎧紋主任は、327地震と602 生していないという。